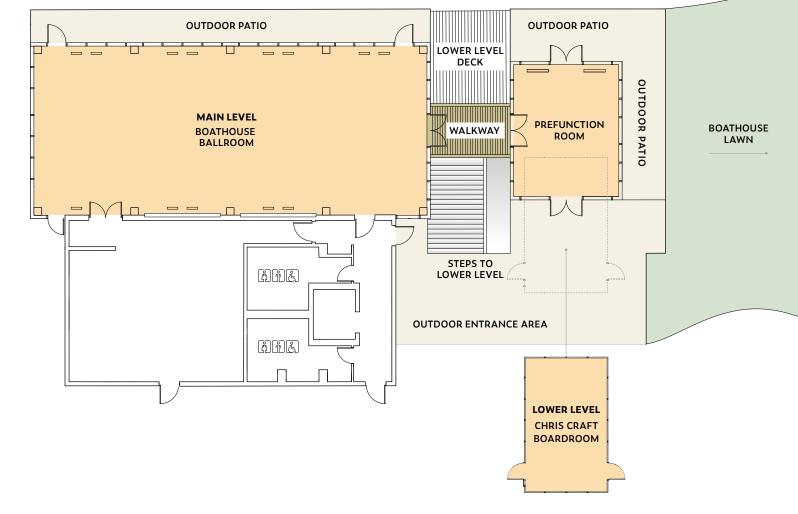

## THE BOATHOUSE

**OUTDOOR AREAS** 

MEETING SPACES

LAWN

| THE BOATHOUSE         | SQUARE FEET | DIMENSIONS (L X W X H) | CLASSROOM (3 PER 6') | THEATER | RECEPTION | ROUNDS OF 10 | HOLLOW SQUARE | U-SHAPE | CONFERENCE |
|-----------------------|-------------|------------------------|----------------------|---------|-----------|--------------|---------------|---------|------------|
| BOATHOUSE BALLROOM    | 2,330       | 74' X 31' 6" X 12' 4"+ | 108                  | 182     | 230       | 120          | 66            | 63      | 60         |
| PRE-FUNCTION ROOM     | 500         | 25 X 20' X 12' 4"+     | 24                   | 50      | 50        | 30           | 24            | 18      | 18         |
| PRE-FUNCTION WALKWAY  | 144         | 16' X 9'               | _                    | _       | _         | _            | _             | _       | _          |
| OUTDOOR ENTRANCE AREA | 1,375       | -                      | _                    | _       | 50        | _            | _             | _       | -          |
| CHRIS CRAFT BOARDROOM | 400         | 25 X 16 X 9' 6"        | _                    | _       | _         | _            | _             | _       | 14         |
| BOATHOUSE LAWN        | 3,900       | -                      | _                    | 200     | 175       | 120          | _             | _       | _          |